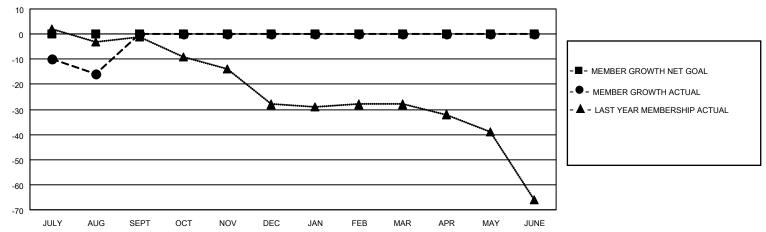

#### GOALS AND ACTUAL MEMBERS CUMULATIVE

| DROPPED CLUBS: 0 |    | 3 CLUBS OF 36 ADDED 1 OR<br>MORE NEW MEMBERS | GENDER DISTRIBUTION                 |              |  |
|------------------|----|----------------------------------------------|-------------------------------------|--------------|--|
|                  |    | WORE NEW WEWBERS                             | MALE 718 (62.00                     |              |  |
|                  |    |                                              | FEMALE                              | 440 (38.00%) |  |
| DROPPED MEMBERS  |    |                                              | NON BINARY                          | 0 (0.00%)    |  |
|                  | •  |                                              | PREFER NOT TO ANSWER                | 0 (0.00%)    |  |
| DECEASED         | 6  |                                              |                                     |              |  |
| CLUB CANCELLED   | 0  | CLICK HERE FOR CUMULATIVE                    | TOTAL FAMILY UNIT MEMBERS 222       |              |  |
| OTHER            | 19 | MEMBERSHIP DATA                              |                                     |              |  |
| TOTAL 25         |    |                                              | FAMILY MEMBERS PAYING HALF DUES 113 |              |  |
|                  |    |                                              |                                     |              |  |